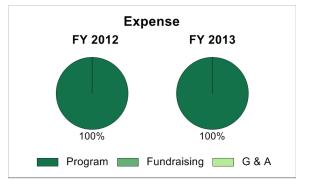

## Hispanic Heritage Council of WNY Inc. Annual Report

| Financial Activity                  | FY 2012  | FY 2013  | % chg |
|-------------------------------------|----------|----------|-------|
| Unrestricted Activity               |          |          |       |
| Unrestricted Revenue                |          |          |       |
| Earned                              |          |          |       |
| Program                             | \$5,668  | \$12,374 | 118%  |
| Non-program                         | 0        | 0        | n/a   |
| Total Earned                        | 5,668    | 12,374   | 118%  |
| Investments & transfers             |          |          |       |
| Realized gains/losses               | 0        | 0        | n/a   |
| Unrealized gains/losses             | 0        | 0        | n/a   |
| Interest & dividends                | 0        | 0        | n/a   |
| Transfers and reclassifications     | 0        | 0        | n/a   |
| Total investments & transfers       | 0        | 0        | n/a   |
| Contributed                         | 17,569   | 31,708   | 80%   |
| Total Unrestricted Revenue          | \$23,237 | \$44,082 | 90%   |
| Expenses                            |          |          |       |
| Program                             | \$17,422 | \$45,026 | 158%  |
| Fundraising                         | 0        | 0        | n/a   |
| General & administrative            | 0        | 0        | n/a   |
| Total Expenses                      | \$17,422 | \$45,026 | 158%  |
| Net Unrestricted Activity           | \$5,815  | (\$944)  |       |
| Net Temporarily Restricted Activity | \$0      | \$0      |       |
| Net Permanently Restricted Activity | \$0      | \$0      |       |
| Net Total Activity                  | \$5,815  | (\$944)  |       |