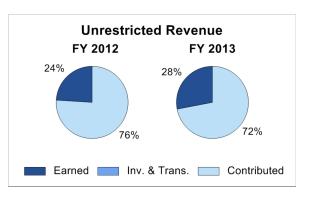

## Hispanic Heritage Council of WNY Inc. Annual Report

| Financial Activity                  | FY 2012  | FY 2013  | % chg |
|-------------------------------------|----------|----------|-------|
| Unrestricted Activity               |          |          |       |
| Unrestricted Revenue                |          |          |       |
| Earned                              |          |          |       |
| Program                             | \$5,668  | \$12,374 | 118%  |
| Non-program                         | 0        | 0        | n/a   |
| Total Earned                        | 5,668    | 12,374   | 118%  |
| Investments & transfers             |          |          |       |
| Realized gains/losses               | 0        | 0        | n/a   |
| Unrealized gains/losses             | 0        | 0        | n/a   |
| Interest & dividends                | 0        | 0        | n/a   |
| Transfers and reclassifications     | 0        | 0        | n/a   |
| Total investments & transfers       | 0        | 0        | n/a   |
| Contributed                         | 17,569   | 31,708   | 80%   |
| Total Unrestricted Revenue          | \$23,237 | \$44,082 | 90%   |
| Expenses                            |          |          |       |
| Program                             | \$17,422 | \$45,026 | 158%  |
| Fundraising                         | 0        | 0        | n/a   |
| General & administrative            | 0        | 0        | n/a   |
| Total Expenses                      | \$17,422 | \$45,026 | 158%  |
| Net Unrestricted Activity           | \$5,815  | (\$944)  |       |
| Net Temporarily Restricted Activity | \$0      | \$0      |       |
| Net Permanently Restricted Activity | \$0      | \$0      |       |
| Net Total Activity                  | \$5,815  | (\$944)  |       |